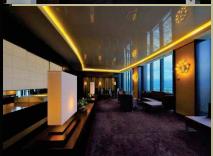

## **VIP**

VIP

The meeting rooms measure between 30 and 1,500 m2 and can be joined or divided. They are totally soundproofed and have Wi-Fi connections to free Internet. We also offer the option of renting state-of-the-art audiovisual equipment. The meeting rooms have natural light, and most of them boast privileged views over Madrid, bringing added value to your event.