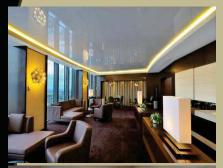

## **VIP**

VIP

The meeting rooms measure between 30 and 1,500 m2 and can be joined or divided. They are totally soundproofed and have Wi-Fi connections to free Internet. We also offer the option of renting state-of-the-art audiovisual equipment. The meeting rooms have natural light, and most of them boast privileged views over Madrid, bringing added value to your event.