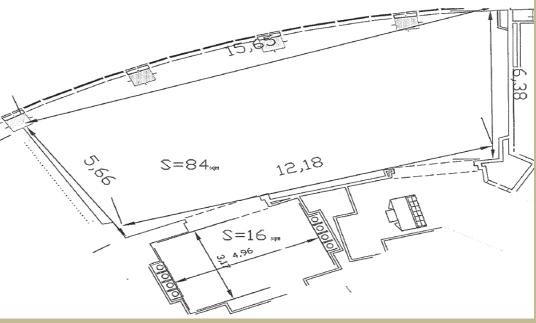

| 1 | Room Dimensions  |  |  |  |  |
|---|------------------|--|--|--|--|
|   | LxW              |  |  |  |  |
|   | 12,18m x 5,66m   |  |  |  |  |
|   | Area             |  |  |  |  |
|   | Sq Meters        |  |  |  |  |
|   | 84+16=100        |  |  |  |  |
|   | Ceiling Height   |  |  |  |  |
|   | 2,76m            |  |  |  |  |
|   | Door Dimensions  |  |  |  |  |
|   | H x W            |  |  |  |  |
|   | 2,67m X 2,17 m   |  |  |  |  |
|   | Floor Level      |  |  |  |  |
|   | 29th             |  |  |  |  |
|   | Natural Lighting |  |  |  |  |
|   | Yes              |  |  |  |  |